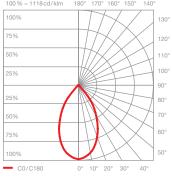

## lei parete flat pro lighting effects

lei directed light beam angle approx. 60°

insert: iris

luminous flux: perfect color 9W 610 lm

high flux 9W 840 lm