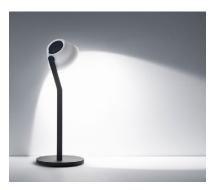

## lei parete flat pro datasheet

LED wall mounted luminaire with conical head. Connected to a remote constant currant source (driver). Freely moveable through Occhio 3d-kinematics with two axes of rotation at an angle of 22.5° to each other, use via thermally insolated lampshade. Removable head for maintenance purposes, replaceable LED chip. Lighting effect can be changed via adjustable iris aperture, lampshade white matt, translucent. Power 9 W switchable and dimmable with trailing edge phase-cut dimmer, push button, DALI or 1–10 V (depends on driver). Cable rolled up in the base (can be deactivated).

The finishes of the aperture, cover, arm and base are freely configurable.

dimensions in mm