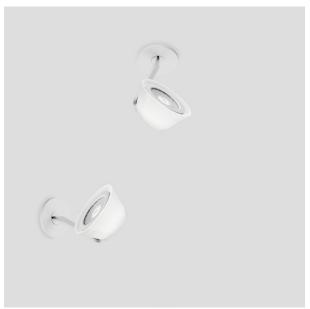

## lei parete flat pro datasheet

LED wall mounted luminaire with conical head. Connected to a remote constant currant source (driver). Freely moveable through Occhio 3d-kinematics with two axes of rotation at an angle of 22.5° to each other, use via thermally insolated lampshade. Removable head for maintenance purposes, replaceable LED chip. Lighting effect can be changed via adjustable iris aperture, lampshade white matt, translucent. Power 9 W switchable and dimmable with trailing edge phase-cut dimmer, push button, DALI or 1–10 V (depends on driver). Cable rolled up in the base (can be deactivated).