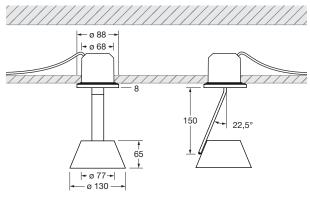

The finishes of the aperture, cover, arm and base are freely configurable.

dimensions in mm